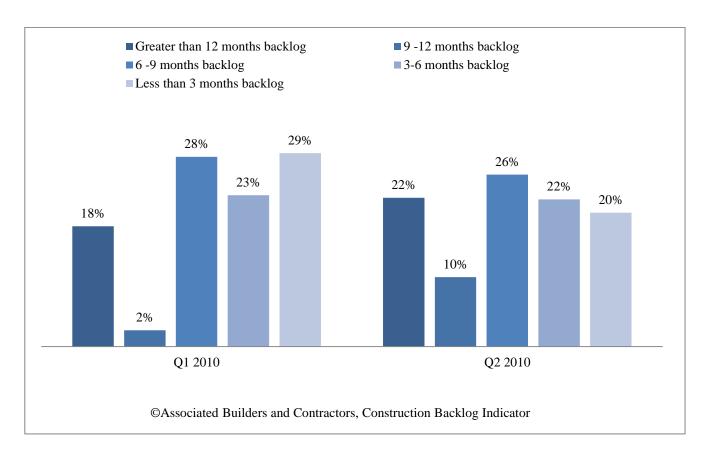

## Distribution by backlog length

Median backlog in months for each region, Q1 2009 – Q4 2015