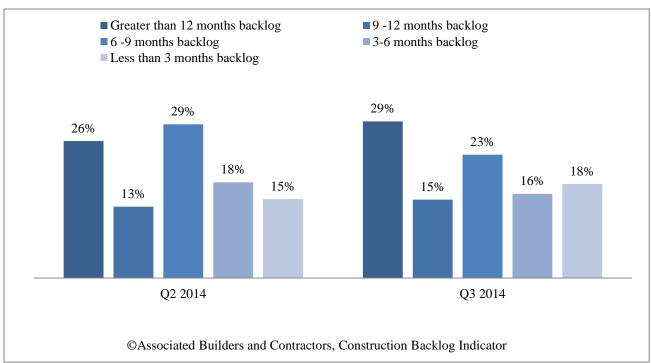

## Distribution by backlog length

Median backlog in months for each region, Q1 2009 – Q4 2015