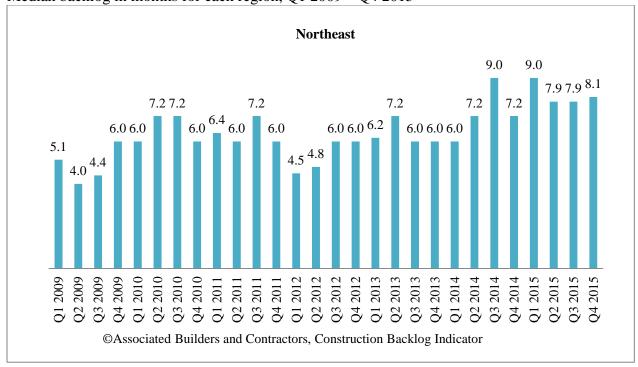

## Distribution by backlog length

Median backlog in months for each region, Q1 2009 – Q4 2015