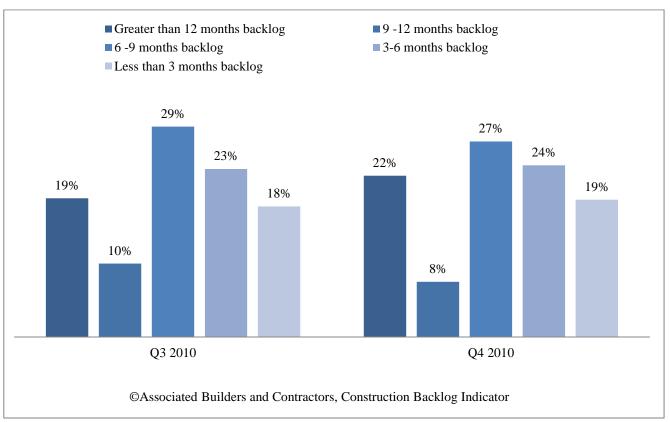

## Distribution by backlog length

Median backlog in months for each region, Q1 2009 – Q4 2015