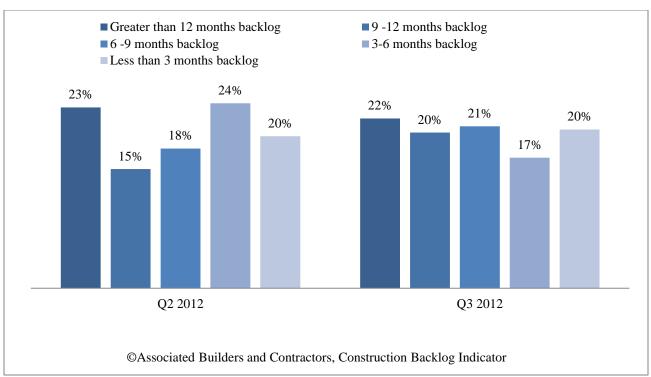

## Distribution by backlog length

Median backlog in months for each region, Q1 2009 – Q4 2015