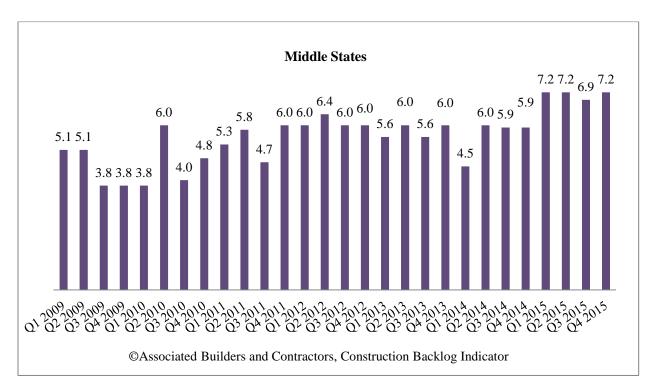

## Distribution by backlog length

Median backlog in months for each region, Q1 2009 – Q4 2015