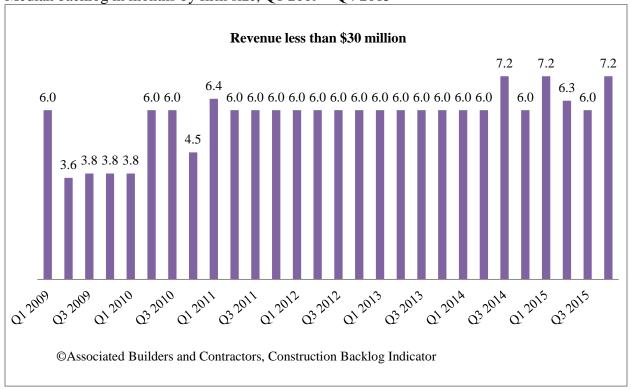

Average backlog measured in months by company size

|                               | Revenue less      | \$30 million and | \$50 million and | \$100 million or |
|-------------------------------|-------------------|------------------|------------------|------------------|
| Quarter                       | than \$30 million | \$50 million     | \$100 million    | more             |
| 1 <sup>st</sup> Quarter, 2009 | 5.44              | 4.99             | 7.22             | 9.70             |
| 2 <sup>nd</sup> Quarter, 2009 | 4.79              | 4.61             | 7.21             | 9.12             |
| 3 <sup>rd</sup> Quarter, 2009 | 5.34              | 4.91             | 7.35             | 7.06             |
| 4 <sup>th</sup> Quarter, 2009 | 4.98              | 5.49             | 5.85             | 8.19             |
| 1 <sup>st</sup> Quarter, 2010 | 4.98              | 6.40             | 6.52             | 8.35             |
| 2 <sup>nd</sup> Quarter, 2010 | 6.18              | 7.05             | 8.34             | 9.12             |
| 3 <sup>rd</sup> Quarter, 2010 | 6.21              | 6.64             | 8.16             | 8.13             |
| 4 <sup>th</sup> Quarter, 2010 | 6.28              | 5.60             | 8.49             | 9.13             |
| 1 <sup>st</sup> Quarter, 2011 | 6.37              | 6.50             | 8.98             | 9.62             |
| 2 <sup>nd</sup> Quarter, 2011 | 7.45              | 6.72             | 9.83             | 9.31             |
| 3 <sup>rd</sup> Quarter, 2011 | 7.12              | 7.25             | 9.70             | 9.79             |
| 4 <sup>th</sup> Quarter, 2011 | 7.17              | 7.42             | 8.85             | 9.50             |
| 1 <sup>st</sup> Quarter, 2012 | 6.72              | 9.33             | 8.87             | 9.14             |
| 2 <sup>nd</sup> Quarter, 2012 | 6.89              | 9.14             | 9.78             | 9.62             |
| 3 <sup>rd</sup> Quarter, 2012 | 6.95              | 10.96            | 10.12            | 9.99             |
| 4 <sup>th</sup> Quarter, 2012 | 6.82              | 9.87             | 9.80             | 10.80            |
| 1 <sup>st</sup> Quarter, 2013 | 6.65              | 8.08             | 10.53            | 11.23            |
| 2 <sup>nd</sup> Quarter, 2013 | 6.96              | 7.58             | 11.57            | 12.25            |
| 3 <sup>rd</sup> Quarter, 2013 | 7.31              | 7.36             | 11.91            | 11.15            |
| 4 <sup>th</sup> Quarter, 2013 | 7.64              | 7.32             | 11.52            | 11.11            |
| 1st Quarter, 2014             | 7.16              | 7.90             | 10.69            | 11.70            |
| 2 <sup>nd</sup> Quarter, 2014 | 7.59              | 8.97             | 10.30            | 11.16            |
| 3 <sup>rd</sup> Quarter, 2014 | 8.26              | 8.01             | 9.94             | 11.22            |
| 4 <sup>th</sup> Quarter, 2014 | 8.05              | 8.53             | 10.54            | 10.69            |
| 1st Quarter, 2015             | 7.28              | 8.75             | 10.45            | 10.43            |
| 2 <sup>nd</sup> Quarter, 2015 | 7.54              | 9.61             | 10.45            | 10.66            |
| 3rd Quarter, 2015             | 7.26              | 9.87             | 10.28            | 11.15            |
| 4 <sup>th</sup> Quarter, 2015 | 7.22              | 12.07            | 10.24            | 11.8             |