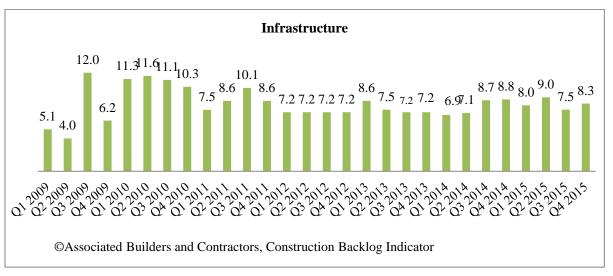

Average backlog measured in months by industry

| Quarter                       | Commercial & Institutional | Heavy Industrial | Infrastructure |
|-------------------------------|----------------------------|------------------|----------------|
| 1 <sup>st</sup> Quarter, 2009 | 6.77                       | 6.33             | 5.40           |
| 2 <sup>nd</sup> Quarter, 2009 | 6.02                       | 5.61             | 7.61           |
| 3 <sup>rd</sup> Quarter, 2009 | 5.54                       | 5.49             | 10.63          |
| 4 <sup>th</sup> Quarter, 2009 | 5.61                       | 6.11             | 9.86           |
| 1 <sup>st</sup> Quarter, 2010 | 5.90                       | 6.50             | 9.33           |
| 2 <sup>nd</sup> Quarter, 2010 | 6.96                       | 6.83             | 10.39          |
| 3 <sup>rd</sup> Quarter, 2010 | 6.79                       | 6.47             | 9.66           |
| 4 <sup>th</sup> Quarter, 2010 | 7.01                       | 6.63             | 8.89           |
| 1 <sup>st</sup> Quarter, 2011 | 7.26                       | 6.57             | 8.73           |
| 2 <sup>nd</sup> Quarter, 2011 | 8.63                       | 5.38             | 7.88           |
| 3 <sup>rd</sup> Quarter, 2011 | 8.42                       | 5.89             | 9.23           |
| 4 <sup>th</sup> Quarter, 2011 | 7.81                       | 5.68             | 9.18           |
| 1 <sup>st</sup> Quarter, 2012 | 7.65                       | 5.24             | 8.66           |
| 2 <sup>nd</sup> Quarter, 2012 | 7.78                       | 5.92             | 10.08          |
| 3 <sup>rd</sup> Quarter, 2012 | 8.03                       | 6.73             | 9.29           |
| 4 <sup>th</sup> Quarter, 2012 | 8.13                       | 6.23             | 9.81           |
| 1 <sup>st</sup> Quarter, 2013 | 8.20                       | 5.67             | 9.69           |
| 2 <sup>nd</sup> Quarter, 2013 | 8.66                       | 5.80             | 8.96           |
| 3 <sup>rd</sup> Quarter, 2013 | 8.84                       | 4.44             | 7.12           |
| 4 <sup>th</sup> Quarter, 2013 | 8.91                       | 4.47             | 7.07           |
| 1st Quarter, 2014             | 8.44                       | 5.08             | 7.93           |
| 2 <sup>nd</sup> Quarter, 2014 | 8.90                       | 6.00             | 8.61           |
| 3 <sup>rd</sup> Quarter, 2014 | 8.91                       | 6.71             | 9.53           |
| 4 <sup>th</sup> Quarter, 2014 | 8.70                       | 6.55             | 9.99           |
| 1st Quarter, 2015             | 8.19                       | 6.75             | 9.95           |
| 2 <sup>nd</sup> Quarter, 2015 | 8.09                       | 7.26             | 9.84           |
| 3rd Quarter, 2015             | 8.23                       | 7.07             | 9.90           |
| 4 <sup>th</sup> Quarter, 2015 | 8.03                       | 6.64             | 12.20          |