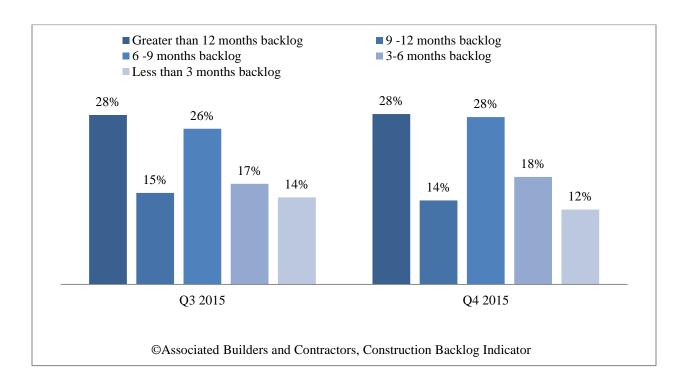

## Distribution by backlog length

Median backlog in months for each region, Q1 2009 – Q4 2015