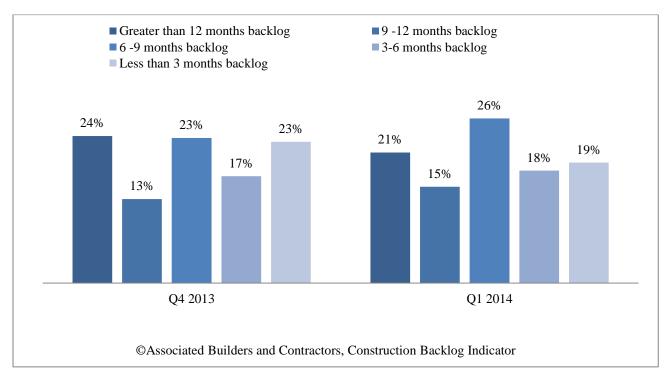

## Distribution by backlog length

Median backlog in months for each region, Q1 2009 – Q4 2015