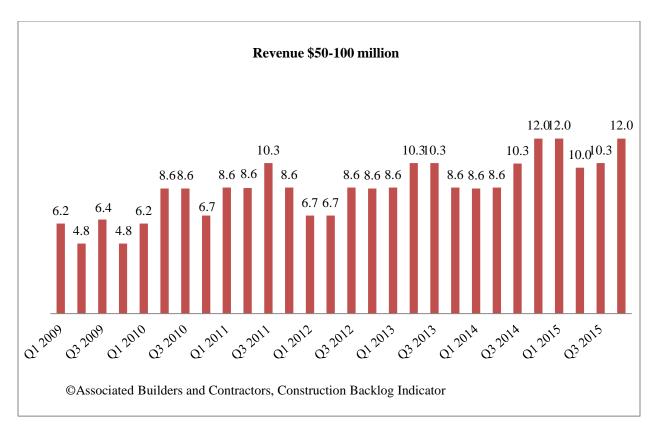

Average backlog measured in months by company size

|                               | Revenue less      | \$30 million and | \$50 million and | \$100 million or |
|-------------------------------|-------------------|------------------|------------------|------------------|
| Quarter                       | than \$30 million | \$50 million     | \$100 million    | more             |
| 1 <sup>st</sup> Quarter, 2009 | 5.44              | 4.99             | 7.22             | 9.70             |
| 2 <sup>nd</sup> Quarter, 2009 | 4.79              | 4.61             | 7.21             | 9.12             |
| 3 <sup>rd</sup> Quarter, 2009 | 5.34              | 4.91             | 7.35             | 7.06             |
| 4 <sup>th</sup> Quarter, 2009 | 4.98              | 5.49             | 5.85             | 8.19             |
| 1 <sup>st</sup> Quarter, 2010 | 4.98              | 6.40             | 6.52             | 8.35             |
| 2 <sup>nd</sup> Quarter, 2010 | 6.18              | 7.05             | 8.34             | 9.12             |
| 3 <sup>rd</sup> Quarter, 2010 | 6.21              | 6.64             | 8.16             | 8.13             |
| 4 <sup>th</sup> Quarter, 2010 | 6.28              | 5.60             | 8.49             | 9.13             |
| 1 <sup>st</sup> Quarter, 2011 | 6.37              | 6.50             | 8.98             | 9.62             |
| 2 <sup>nd</sup> Quarter, 2011 | 7.45              | 6.72             | 9.83             | 9.31             |
| 3 <sup>rd</sup> Quarter, 2011 | 7.12              | 7.25             | 9.70             | 9.79             |
| 4 <sup>th</sup> Quarter, 2011 | 7.17              | 7.42             | 8.85             | 9.50             |
| 1 <sup>st</sup> Quarter, 2012 | 6.72              | 9.33             | 8.87             | 9.14             |
| 2 <sup>nd</sup> Quarter, 2012 | 6.89              | 9.14             | 9.78             | 9.62             |
| 3 <sup>rd</sup> Quarter, 2012 | 6.95              | 10.96            | 10.12            | 9.99             |
| 4 <sup>th</sup> Quarter, 2012 | 6.82              | 9.87             | 9.80             | 10.80            |
| 1 <sup>st</sup> Quarter, 2013 | 6.65              | 8.08             | 10.53            | 11.23            |
| 2 <sup>nd</sup> Quarter, 2013 | 6.96              | 7.58             | 11.57            | 12.25            |
| 3 <sup>rd</sup> Quarter, 2013 | 7.31              | 7.36             | 11.91            | 11.15            |
| 4 <sup>th</sup> Quarter, 2013 | 7.64              | 7.32             | 11.52            | 11.11            |
| 1st Quarter, 2014             | 7.16              | 7.90             | 10.69            | 11.70            |
| 2 <sup>nd</sup> Quarter, 2014 | 7.59              | 8.97             | 10.30            | 11.16            |
| 3 <sup>rd</sup> Quarter, 2014 | 8.26              | 8.01             | 9.94             | 11.22            |
| 4 <sup>th</sup> Quarter, 2014 | 8.05              | 8.53             | 10.54            | 10.69            |
| 1st Quarter, 2015             | 7.28              | 8.75             | 10.45            | 10.43            |
| 2 <sup>nd</sup> Quarter, 2015 | 7.54              | 9.61             | 10.45            | 10.66            |
| 3rd Quarter, 2015             | 7.26              | 9.87             | 10.28            | 11.15            |
| 4 <sup>th</sup> Quarter, 2015 | 7.22              | 12.07            | 10.24            | 11.8             |