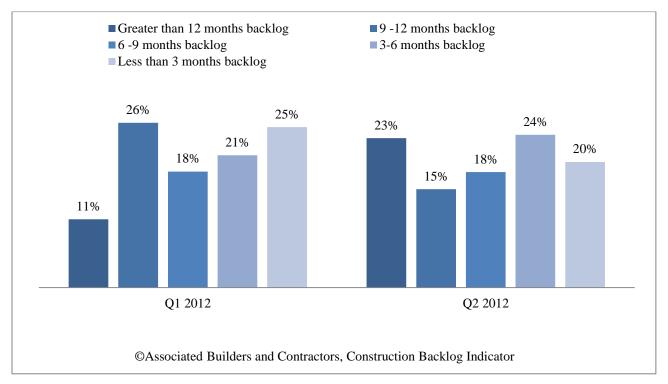

## Distribution by backlog length

Median backlog in months for each region, Q1 2009 – Q4 2015