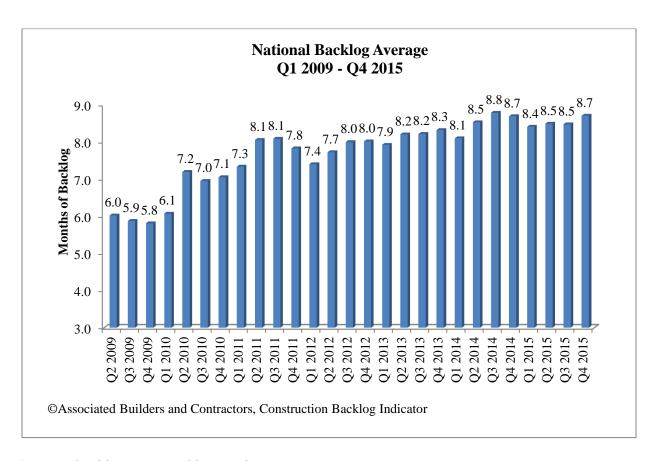

Average backlog measured in months

| Quarter                       | Average Backlog<br>(months) | Quarter                       | Average Backlog<br>(months) |
|-------------------------------|-----------------------------|-------------------------------|-----------------------------|
| 1 <sup>st</sup> Quarter, 2009 | 6.53                        | 1 <sup>st</sup> Quarter, 2013 | 7.92                        |
| 2 <sup>nd</sup> Quarter, 2009 | 6.02                        | 2 <sup>nd</sup> Quarter, 2013 | 8.23                        |
| 3 <sup>rd</sup> Quarter, 2009 | 5.87                        | 3 <sup>rd</sup> Quarter, 2013 | 8.21                        |
| 4 <sup>th</sup> Quarter, 2009 | 5.81                        | 4 <sup>th</sup> Quarter, 2013 | 8.32                        |
| 1 <sup>st</sup> Quarter, 2010 | 6.07                        | 1 <sup>st</sup> Quarter, 2014 | 8.09                        |
| 2 <sup>nd</sup> Quarter, 2010 | 7.19                        | 2 <sup>nd</sup> Quarter, 2014 | 8.53                        |
| 3 <sup>rd</sup> Quarter, 2010 | 6.95                        | 3 <sup>rd</sup> Quarter, 2014 | 8.78                        |
| 4 <sup>th</sup> Quarter, 2010 | 7.05                        | 4 <sup>th</sup> Quarter, 2014 | 8.69                        |
| 1 <sup>st</sup> Quarter, 2011 | 7.33                        | 1 <sup>st</sup> Quarter, 2015 | 8.41                        |
| 2 <sup>nd</sup> Quarter, 2011 | 8.06                        | 2 <sup>nd</sup> Quarter, 2015 | 8.49                        |
| 3 <sup>rd</sup> Quarter, 2011 | 8.08                        | 3 <sup>rd</sup> Quarter, 2015 | 8.47                        |
| 4 <sup>th</sup> Quarter, 2011 | 7.82                        | 4 <sup>th</sup> Quarter, 2015 | 8.70                        |
| 1 <sup>st</sup> Quarter, 2012 | 7.40                        |                               |                             |
| 2 <sup>nd</sup> Quarter, 2012 | 7.72                        |                               |                             |
| 3 <sup>rd</sup> Quarter, 2012 | 7.99                        |                               |                             |
| 4 <sup>th</sup> Quarter, 2012 | 8.01                        | -                             |                             |