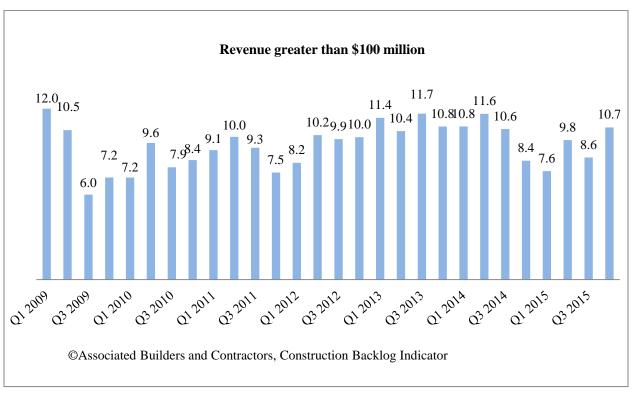

Average backlog measured in months by company size

|                               | Revenue less      | \$30 million and | \$50 million and | \$100 million or |
|-------------------------------|-------------------|------------------|------------------|------------------|
| Quarter                       | than \$30 million | \$50 million     | \$100 million    | more             |
| 1 <sup>st</sup> Quarter, 2009 | 5.44              | 4.99             | 7.22             | 9.70             |
| 2 <sup>nd</sup> Quarter, 2009 | 4.79              | 4.61             | 7.21             | 9.12             |
| 3 <sup>rd</sup> Quarter, 2009 | 5.34              | 4.91             | 7.35             | 7.06             |
| 4 <sup>th</sup> Quarter, 2009 | 4.98              | 5.49             | 5.85             | 8.19             |
| 1 <sup>st</sup> Quarter, 2010 | 4.98              | 6.40             | 6.52             | 8.35             |
| 2 <sup>nd</sup> Quarter, 2010 | 6.18              | 7.05             | 8.34             | 9.12             |
| 3 <sup>rd</sup> Quarter, 2010 | 6.21              | 6.64             | 8.16             | 8.13             |
| 4 <sup>th</sup> Quarter, 2010 | 6.28              | 5.60             | 8.49             | 9.13             |
| 1 <sup>st</sup> Quarter, 2011 | 6.37              | 6.50             | 8.98             | 9.62             |
| 2 <sup>nd</sup> Quarter, 2011 | 7.45              | 6.72             | 9.83             | 9.31             |
| 3 <sup>rd</sup> Quarter, 2011 | 7.12              | 7.25             | 9.70             | 9.79             |
| 4 <sup>th</sup> Quarter, 2011 | 7.17              | 7.42             | 8.85             | 9.50             |
| 1 <sup>st</sup> Quarter, 2012 | 6.72              | 9.33             | 8.87             | 9.14             |
| 2 <sup>nd</sup> Quarter, 2012 | 6.89              | 9.14             | 9.78             | 9.62             |
| 3 <sup>rd</sup> Quarter, 2012 | 6.95              | 10.96            | 10.12            | 9.99             |
| 4 <sup>th</sup> Quarter, 2012 | 6.82              | 9.87             | 9.80             | 10.80            |
| 1 <sup>st</sup> Quarter, 2013 | 6.65              | 8.08             | 10.53            | 11.23            |
| 2 <sup>nd</sup> Quarter, 2013 | 6.96              | 7.58             | 11.57            | 12.25            |
| 3 <sup>rd</sup> Quarter, 2013 | 7.31              | 7.36             | 11.91            | 11.15            |
| 4 <sup>th</sup> Quarter, 2013 | 7.64              | 7.32             | 11.52            | 11.11            |
| 1st Quarter, 2014             | 7.16              | 7.90             | 10.69            | 11.70            |
| 2 <sup>nd</sup> Quarter, 2014 | 7.59              | 8.97             | 10.30            | 11.16            |
| 3 <sup>rd</sup> Quarter, 2014 | 8.26              | 8.01             | 9.94             | 11.22            |
| 4 <sup>th</sup> Quarter, 2014 | 8.05              | 8.53             | 10.54            | 10.69            |
| 1st Quarter, 2015             | 7.28              | 8.75             | 10.45            | 10.43            |
| 2 <sup>nd</sup> Quarter, 2015 | 7.54              | 9.61             | 10.45            | 10.66            |
| 3rd Quarter, 2015             | 7.26              | 9.87             | 10.28            | 11.15            |
| 4 <sup>th</sup> Quarter, 2015 | 7.22              | 12.07            | 10.24            | 11.8             |