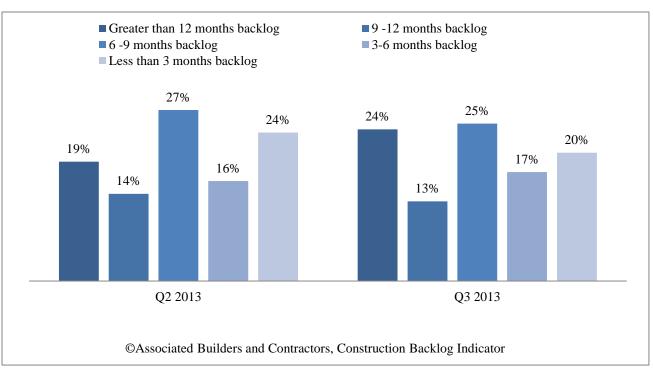

## Distribution by backlog length

Median backlog in months for each region, Q1 2009 – Q4 2015