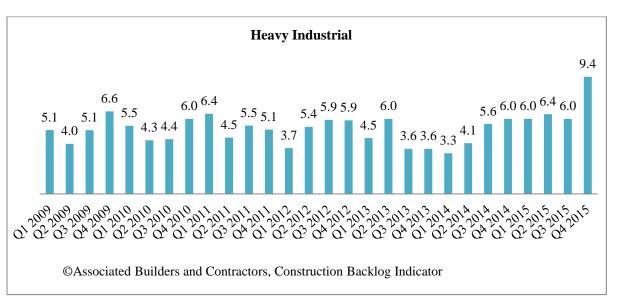

Average backlog measured in months by industry

| Quarter                       | Commercial & Institutional | Heavy Industrial | Infrastructure |
|-------------------------------|----------------------------|------------------|----------------|
| 1 <sup>st</sup> Quarter, 2009 | 6.77                       | 6.33             | 5.40           |
| 2 <sup>nd</sup> Quarter, 2009 | 6.02                       | 5.61             | 7.61           |
| 3 <sup>rd</sup> Quarter, 2009 | 5.54                       | 5.49             | 10.63          |
| 4 <sup>th</sup> Quarter, 2009 | 5.61                       | 6.11             | 9.86           |
| 1 <sup>st</sup> Quarter, 2010 | 5.90                       | 6.50             | 9.33           |
| 2 <sup>nd</sup> Quarter, 2010 | 6.96                       | 6.83             | 10.39          |
| 3 <sup>rd</sup> Quarter, 2010 | 6.79                       | 6.47             | 9.66           |
| 4 <sup>th</sup> Quarter, 2010 | 7.01                       | 6.63             | 8.89           |
| 1 <sup>st</sup> Quarter, 2011 | 7.26                       | 6.57             | 8.73           |
| 2 <sup>nd</sup> Quarter, 2011 | 8.63                       | 5.38             | 7.88           |
| 3 <sup>rd</sup> Quarter, 2011 | 8.42                       | 5.89             | 9.23           |
| 4 <sup>th</sup> Quarter, 2011 | 7.81                       | 5.68             | 9.18           |
| 1 <sup>st</sup> Quarter, 2012 | 7.65                       | 5.24             | 8.66           |
| 2 <sup>nd</sup> Quarter, 2012 | 7.78                       | 5.92             | 10.08          |
| 3 <sup>rd</sup> Quarter, 2012 | 8.03                       | 6.73             | 9.29           |
| 4 <sup>th</sup> Quarter, 2012 | 8.13                       | 6.23             | 9.81           |
| 1 <sup>st</sup> Quarter, 2013 | 8.20                       | 5.67             | 9.69           |
| 2 <sup>nd</sup> Quarter, 2013 | 8.66                       | 5.80             | 8.96           |
| 3 <sup>rd</sup> Quarter, 2013 | 8.84                       | 4.44             | 7.12           |
| 4 <sup>th</sup> Quarter, 2013 | 8.91                       | 4.47             | 7.07           |
| 1st Quarter, 2014             | 8.44                       | 5.08             | 7.93           |
| 2 <sup>nd</sup> Quarter, 2014 | 8.90                       | 6.00             | 8.61           |
| 3 <sup>rd</sup> Quarter, 2014 | 8.91                       | 6.71             | 9.53           |
| 4 <sup>th</sup> Quarter, 2014 | 8.70                       | 6.55             | 9.99           |
| 1st Quarter, 2015             | 8.19                       | 6.75             | 9.95           |
| 2 <sup>nd</sup> Quarter, 2015 | 8.09                       | 7.26             | 9.84           |
| 3rd Quarter, 2015             | 8.23                       | 7.07             | 9.90           |
| 4 <sup>th</sup> Quarter, 2015 | 8.03                       | 6.64             | 12.20          |