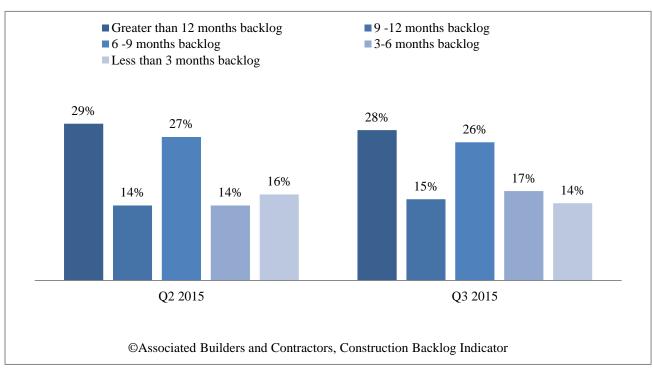

## Distribution by backlog length

Median backlog in months for each region, Q1 2009 – Q4 2015