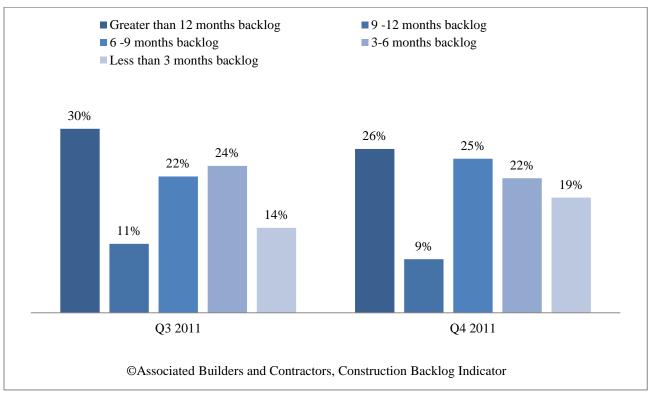

## Distribution by backlog length

Median backlog in months for each region, Q1 2009 – Q4 2015