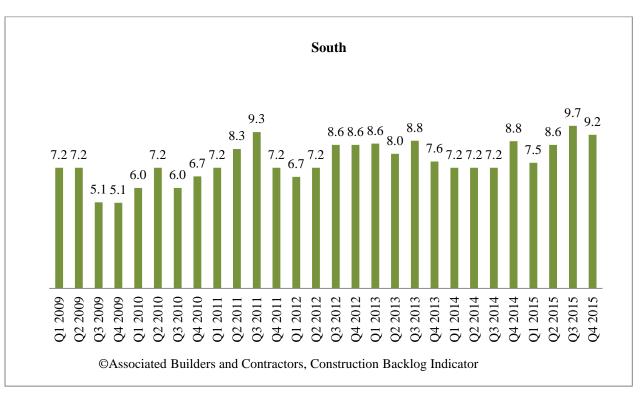

## Distribution by backlog length

Median backlog in months for each region, Q1 2009 – Q4 2015