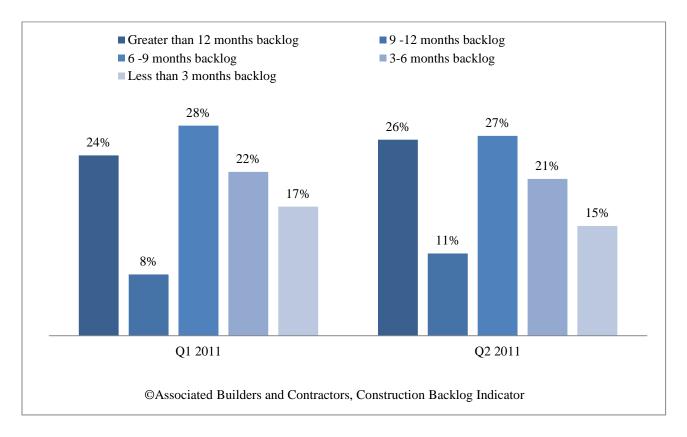

## Distribution by backlog length

Median backlog in months for each region, Q1 2009 – Q4 2015