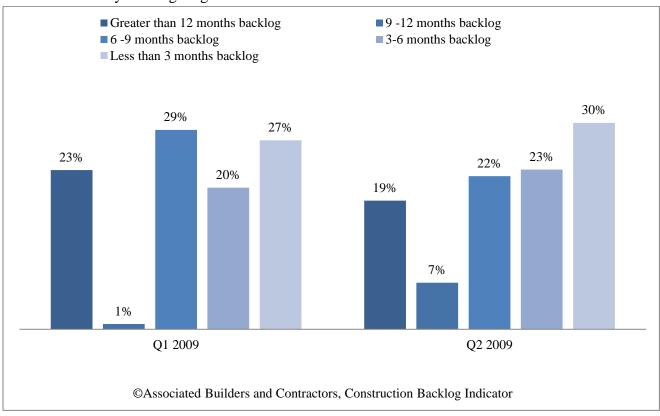

## Distribution by backlog length

Median backlog in months for each region, Q1 2009 – Q4 2015