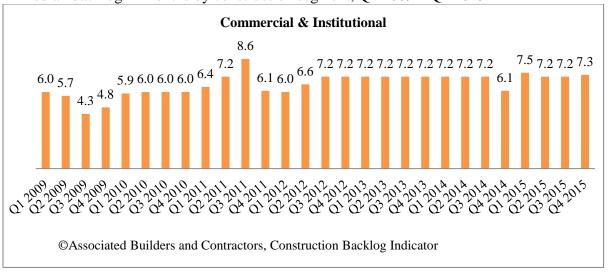

Average backlog measured in months by industry

| Quarter                       | Commercial & Institutional | Heavy Industrial | Infrastructure |
|-------------------------------|----------------------------|------------------|----------------|
| 1 <sup>st</sup> Quarter, 2009 | 6.77                       | 6.33             | 5.40           |
| 2 <sup>nd</sup> Quarter, 2009 | 6.02                       | 5.61             | 7.61           |
| 3 <sup>rd</sup> Quarter, 2009 | 5.54                       | 5.49             | 10.63          |
| 4 <sup>th</sup> Quarter, 2009 | 5.61                       | 6.11             | 9.86           |
| 1 <sup>st</sup> Quarter, 2010 | 5.90                       | 6.50             | 9.33           |
| 2 <sup>nd</sup> Quarter, 2010 | 6.96                       | 6.83             | 10.39          |
| 3 <sup>rd</sup> Quarter, 2010 | 6.79                       | 6.47             | 9.66           |
| 4 <sup>th</sup> Quarter, 2010 | 7.01                       | 6.63             | 8.89           |
| 1 <sup>st</sup> Quarter, 2011 | 7.26                       | 6.57             | 8.73           |
| 2 <sup>nd</sup> Quarter, 2011 | 8.63                       | 5.38             | 7.88           |
| 3 <sup>rd</sup> Quarter, 2011 | 8.42                       | 5.89             | 9.23           |
| 4 <sup>th</sup> Quarter, 2011 | 7.81                       | 5.68             | 9.18           |
| 1 <sup>st</sup> Quarter, 2012 | 7.65                       | 5.24             | 8.66           |
| 2 <sup>nd</sup> Quarter, 2012 | 7.78                       | 5.92             | 10.08          |
| 3 <sup>rd</sup> Quarter, 2012 | 8.03                       | 6.73             | 9.29           |
| 4 <sup>th</sup> Quarter, 2012 | 8.13                       | 6.23             | 9.81           |
| 1 <sup>st</sup> Quarter, 2013 | 8.20                       | 5.67             | 9.69           |
| 2 <sup>nd</sup> Quarter, 2013 | 8.66                       | 5.80             | 8.96           |
| 3 <sup>rd</sup> Quarter, 2013 | 8.84                       | 4.44             | 7.12           |
| 4 <sup>th</sup> Quarter, 2013 | 8.91                       | 4.47             | 7.07           |
| 1st Quarter, 2014             | 8.44                       | 5.08             | 7.93           |
| 2 <sup>nd</sup> Quarter, 2014 | 8.90                       | 6.00             | 8.61           |
| 3 <sup>rd</sup> Quarter, 2014 | 8.91                       | 6.71             | 9.53           |
| 4 <sup>th</sup> Quarter, 2014 | 8.70                       | 6.55             | 9.99           |
| 1st Quarter, 2015             | 8.19                       | 6.75             | 9.95           |
| 2 <sup>nd</sup> Quarter, 2015 | 8.09                       | 7.26             | 9.84           |
| 3rd Quarter, 2015             | 8.23                       | 7.07             | 9.90           |
| 4 <sup>th</sup> Quarter, 2015 | 8.03                       | 6.64             | 12.20          |