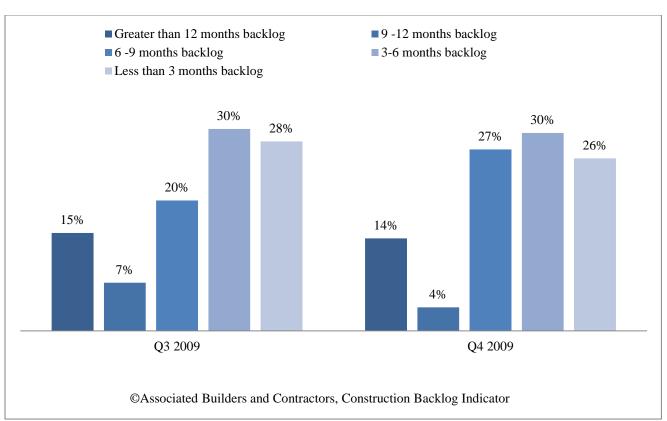

## Distribution by backlog length

Median backlog in months for each region, Q1 2009 – Q4 2015