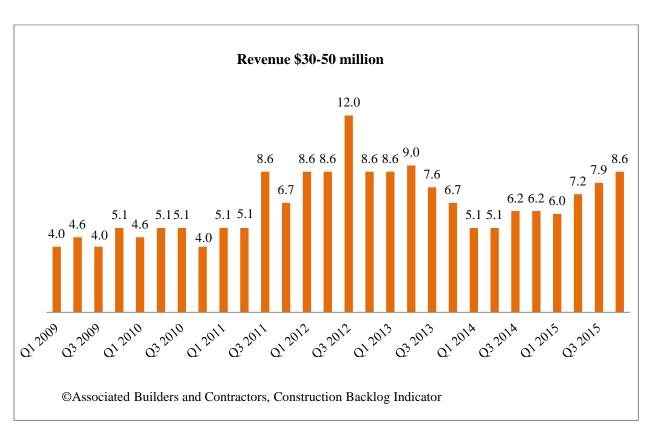

Average backlog measured in months by company size

|                               | Revenue less      | \$30 million and | \$50 million and | \$100 million or |
|-------------------------------|-------------------|------------------|------------------|------------------|
| Quarter                       | than \$30 million | \$50 million     | \$100 million    | more             |
| 1 <sup>st</sup> Quarter, 2009 | 5.44              | 4.99             | 7.22             | 9.70             |
| 2 <sup>nd</sup> Quarter, 2009 | 4.79              | 4.61             | 7.21             | 9.12             |
| 3 <sup>rd</sup> Quarter, 2009 | 5.34              | 4.91             | 7.35             | 7.06             |
| 4 <sup>th</sup> Quarter, 2009 | 4.98              | 5.49             | 5.85             | 8.19             |
| 1 <sup>st</sup> Quarter, 2010 | 4.98              | 6.40             | 6.52             | 8.35             |
| 2 <sup>nd</sup> Quarter, 2010 | 6.18              | 7.05             | 8.34             | 9.12             |
| 3 <sup>rd</sup> Quarter, 2010 | 6.21              | 6.64             | 8.16             | 8.13             |
| 4 <sup>th</sup> Quarter, 2010 | 6.28              | 5.60             | 8.49             | 9.13             |
| 1 <sup>st</sup> Quarter, 2011 | 6.37              | 6.50             | 8.98             | 9.62             |
| 2 <sup>nd</sup> Quarter, 2011 | 7.45              | 6.72             | 9.83             | 9.31             |
| 3 <sup>rd</sup> Quarter, 2011 | 7.12              | 7.25             | 9.70             | 9.79             |
| 4 <sup>th</sup> Quarter, 2011 | 7.17              | 7.42             | 8.85             | 9.50             |
| 1 <sup>st</sup> Quarter, 2012 | 6.72              | 9.33             | 8.87             | 9.14             |
| 2 <sup>nd</sup> Quarter, 2012 | 6.89              | 9.14             | 9.78             | 9.62             |
| 3 <sup>rd</sup> Quarter, 2012 | 6.95              | 10.96            | 10.12            | 9.99             |
| 4 <sup>th</sup> Quarter, 2012 | 6.82              | 9.87             | 9.80             | 10.80            |
| 1 <sup>st</sup> Quarter, 2013 | 6.65              | 8.08             | 10.53            | 11.23            |
| 2 <sup>nd</sup> Quarter, 2013 | 6.96              | 7.58             | 11.57            | 12.25            |
| 3 <sup>rd</sup> Quarter, 2013 | 7.31              | 7.36             | 11.91            | 11.15            |
| 4 <sup>th</sup> Quarter, 2013 | 7.64              | 7.32             | 11.52            | 11.11            |
| 1st Quarter, 2014             | 7.16              | 7.90             | 10.69            | 11.70            |
| 2 <sup>nd</sup> Quarter, 2014 | 7.59              | 8.97             | 10.30            | 11.16            |
| 3 <sup>rd</sup> Quarter, 2014 | 8.26              | 8.01             | 9.94             | 11.22            |
| 4 <sup>th</sup> Quarter, 2014 | 8.05              | 8.53             | 10.54            | 10.69            |
| 1st Quarter, 2015             | 7.28              | 8.75             | 10.45            | 10.43            |
| 2 <sup>nd</sup> Quarter, 2015 | 7.54              | 9.61             | 10.45            | 10.66            |
| 3rd Quarter, 2015             | 7.26              | 9.87             | 10.28            | 11.15            |
| 4 <sup>th</sup> Quarter, 2015 | 7.22              | 12.07            | 10.24            | 11.8             |