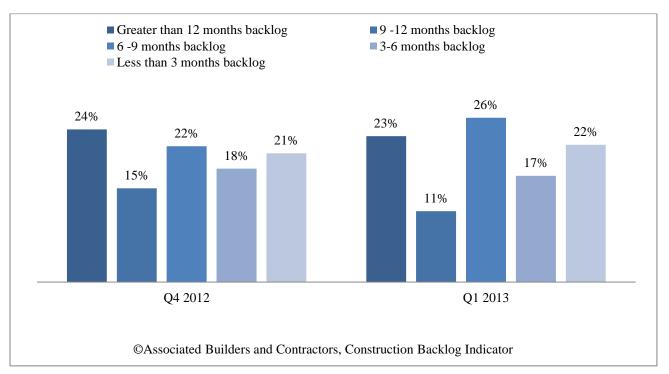

## Distribution by backlog length

Median backlog in months for each region, Q1 2009 – Q4 2015