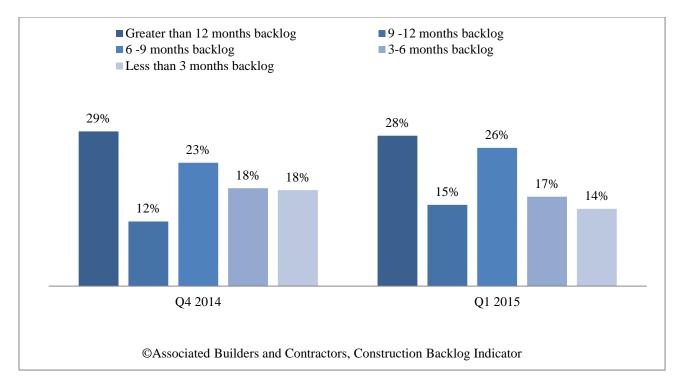

## Distribution by backlog length

Median backlog in months for each region, Q1 2009 – Q4 2015