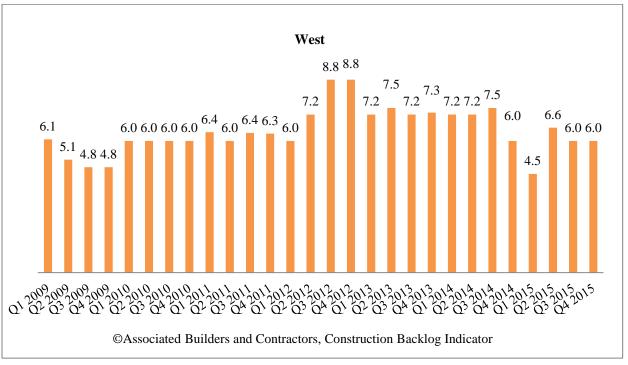

## Distribution by backlog length

Median backlog in months for each region, Q1 2009 – Q4 2015