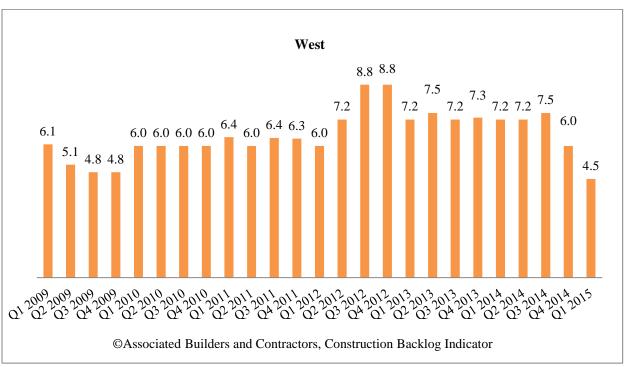

## Distribution by backlog length

Median backlog in months for each region, Q1 2009 – Q1 2015

Median backlog in months by construction segment, Q1 2009 – Q1 2015

Median backlog in months by firm size, Q1 2009 – Q1 2015