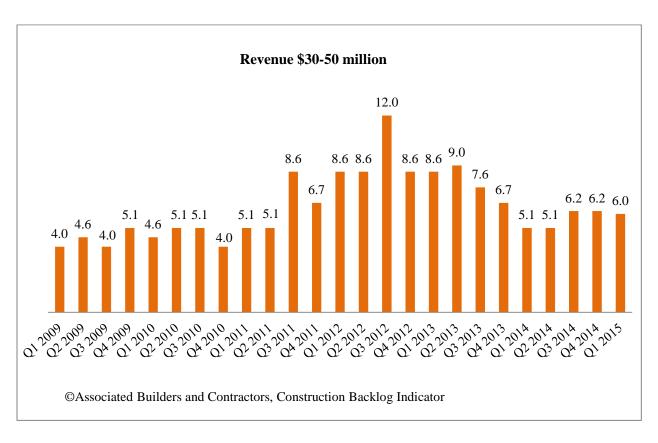

Average backlog measured in months by company size

|                               | Revenue less      | \$30 million and | \$50 million and | \$100 million or |
|-------------------------------|-------------------|------------------|------------------|------------------|
| Quarter                       | than \$30 million | \$50 million     | \$100 million    | more             |
| 1 <sup>st</sup> Quarter, 2009 | 5.44              | 4.99             | 7.22             | 9.70             |
| 2 <sup>nd</sup> Quarter, 2009 | 4.79              | 4.61             | 7.21             | 9.12             |
| 3 <sup>rd</sup> Quarter, 2009 | 5.34              | 4.91             | 7.35             | 7.06             |
| 4 <sup>th</sup> Quarter, 2009 | 4.98              | 5.49             | 5.85             | 8.19             |
| 1 <sup>st</sup> Quarter, 2010 | 4.98              | 6.40             | 6.52             | 8.35             |
| 2 <sup>nd</sup> Quarter, 2010 | 6.18              | 7.05             | 8.34             | 9.12             |
| 3 <sup>rd</sup> Quarter, 2010 | 6.21              | 6.64             | 8.16             | 8.13             |
| 4 <sup>th</sup> Quarter, 2010 | 6.28              | 5.60             | 8.49             | 9.13             |
| 1 <sup>st</sup> Quarter, 2011 | 6.37              | 6.50             | 8.98             | 9.62             |
| 2 <sup>nd</sup> Quarter, 2011 | 7.45              | 6.72             | 9.83             | 9.31             |
| 3 <sup>rd</sup> Quarter, 2011 | 7.12              | 7.25             | 9.70             | 9.79             |
| 4 <sup>th</sup> Quarter, 2011 | 7.17              | 7.42             | 8.85             | 9.50             |
| 1 <sup>st</sup> Quarter, 2012 | 6.72              | 9.33             | 8.87             | 9.14             |
| 2 <sup>nd</sup> Quarter, 2012 | 6.89              | 9.14             | 9.78             | 9.62             |
| 3 <sup>rd</sup> Quarter, 2012 | 6.95              | 10.96            | 10.12            | 9.99             |
| 4 <sup>th</sup> Quarter, 2012 | 6.82              | 9.87             | 9.80             | 10.80            |
| 1 <sup>st</sup> Quarter, 2013 | 6.65              | 8.08             | 10.53            | 11.23            |
| 2 <sup>nd</sup> Quarter, 2013 | 6.96              | 7.58             | 11.57            | 12.25            |
| 3 <sup>rd</sup> Quarter, 2013 | 7.31              | 7.36             | 11.91            | 11.15            |
| 4 <sup>th</sup> Quarter, 2013 | 7.64              | 7.32             | 11.52            | 11.11            |
| 1st Quarter, 2014             | 7.16              | 7.90             | 10.69            | 11.70            |
| 2 <sup>nd</sup> Quarter, 2014 | 7.59              | 8.97             | 10.30            | 11.16            |
| 3 <sup>rd</sup> Quarter, 2014 | 8.26              | 8.01             | 9.94             | 11.22            |
| 4 <sup>th</sup> Quarter, 2014 | 8.05              | 8.53             | 10.54            | 10.69            |
| 1st Quarter, 2015             | 7.28              | 8.75             | 10.45            | 10.43            |