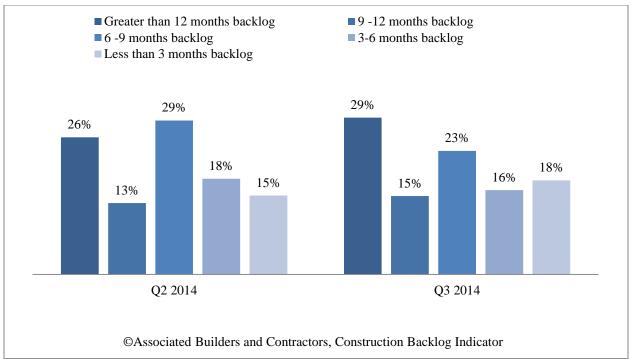

## Distribution by backlog length

Median backlog in months for each region, Q1 2009 – Q1 2015

Median backlog in months by construction segment, Q1 2009 – Q1 2015

Median backlog in months by firm size, Q1 2009 – Q1 2015