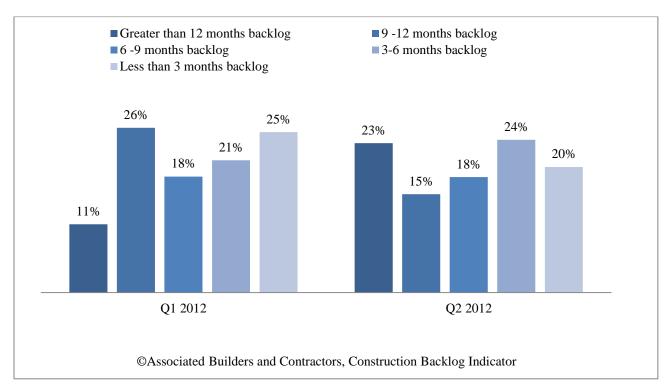

## Distribution by backlog length

Median backlog in months for each region, Q1 2009 – Q1 2015

Median backlog in months by construction segment, Q1 2009 – Q1 2015

Median backlog in months by firm size, Q1 2009 – Q1 2015