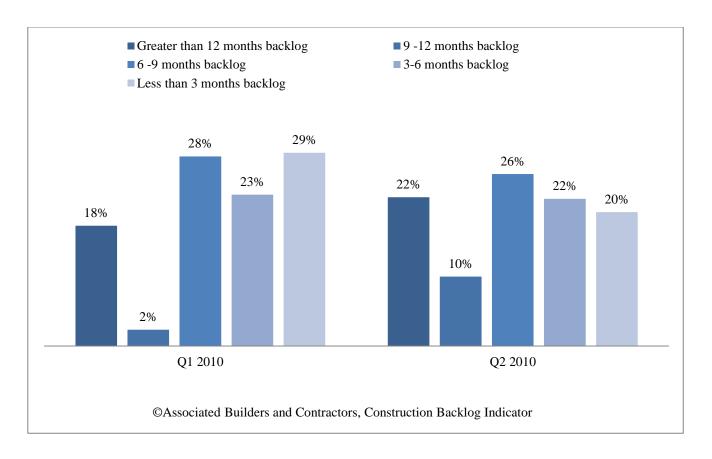

## Distribution by backlog length

Median backlog in months for each region, Q1 2009 – Q1 2015

Median backlog in months by construction segment, Q1 2009 – Q1 2015

Median backlog in months by firm size, Q1 2009 – Q1 2015