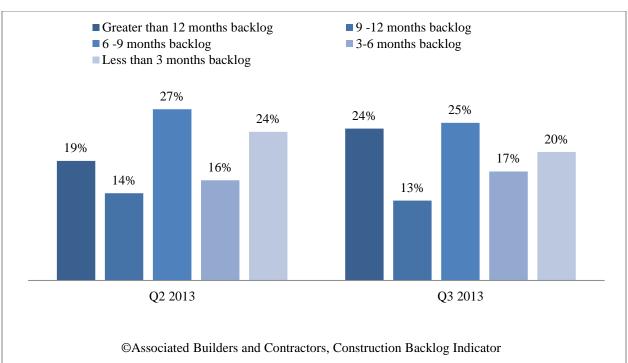

## Distribution by backlog length

Median backlog in months for each region, Q1 2009 – Q1 2015

Median backlog in months by construction segment, Q1 2009 – Q1 2015

Median backlog in months by firm size, Q1 2009 – Q1 2015