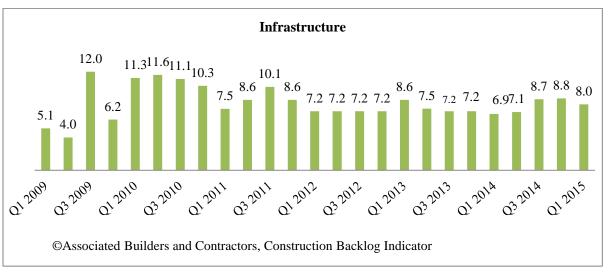

Average backlog measured in months by industry

| Quarter                       | Commercial & Institutional | Heavy Industrial | Infrastructure |
|-------------------------------|----------------------------|------------------|----------------|
| 1 <sup>st</sup> Quarter, 2009 | 6.77                       | 6.33             | 5.40           |
| 2 <sup>nd</sup> Quarter, 2009 | 6.02                       | 5.61             | 7.61           |
| 3 <sup>rd</sup> Quarter, 2009 | 5.54                       | 5.49             | 10.63          |
| 4 <sup>th</sup> Quarter, 2009 | 5.61                       | 6.11             | 9.86           |
| 1 <sup>st</sup> Quarter, 2010 | 5.90                       | 6.50             | 9.33           |
| 2 <sup>nd</sup> Quarter, 2010 | 6.96                       | 6.83             | 10.39          |
| 3 <sup>rd</sup> Quarter, 2010 | 6.79                       | 6.47             | 9.66           |
| 4 <sup>th</sup> Quarter, 2010 | 7.01                       | 6.63             | 8.89           |
| 1 <sup>st</sup> Quarter, 2011 | 7.26                       | 6.57             | 8.73           |
| 2 <sup>nd</sup> Quarter, 2011 | 8.63                       | 5.38             | 7.88           |
| 3 <sup>rd</sup> Quarter, 2011 | 8.42                       | 5.89             | 9.23           |
| 4 <sup>th</sup> Quarter, 2011 | 7.81                       | 5.68             | 9.18           |
| 1 <sup>st</sup> Quarter, 2012 | 7.65                       | 5.24             | 8.66           |
| 2 <sup>nd</sup> Quarter, 2012 | 7.78                       | 5.92             | 10.08          |
| 3 <sup>rd</sup> Quarter, 2012 | 8.03                       | 6.73             | 9.29           |
| 4 <sup>th</sup> Quarter, 2012 | 8.13                       | 6.23             | 9.81           |
| 1 <sup>st</sup> Quarter, 2013 | 8.20                       | 5.67             | 9.69           |
| 2 <sup>nd</sup> Quarter, 2013 | 8.66                       | 5.80             | 8.96           |
| 3 <sup>rd</sup> Quarter, 2013 | 8.84                       | 4.44             | 7.12           |
| 4 <sup>th</sup> Quarter, 2013 | 8.91                       | 4.47             | 7.07           |
| 1st Quarter, 2014             | 8.44                       | 5.08             | 7.93           |
| 2 <sup>nd</sup> Quarter, 2014 | 8.90                       | 6.00             | 8.61           |
| 3 <sup>rd</sup> Quarter, 2014 | 8.91                       | 6.71             | 9.53           |
| 4 <sup>th</sup> Quarter, 2014 | 8.70                       | 6.55             | 9.99           |
| 1st Quarter, 2015             | 8.19                       | 6.75             | 9.95           |