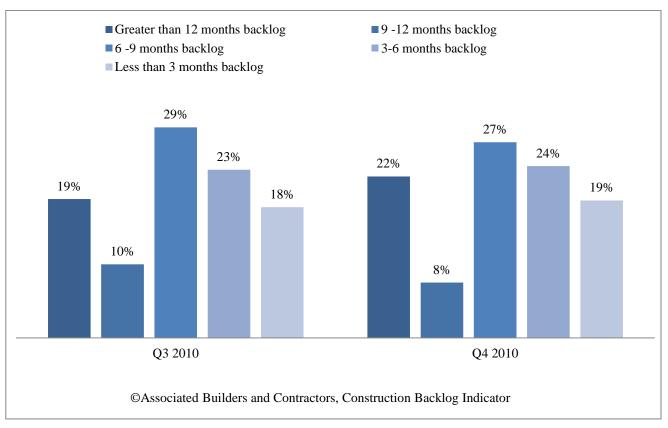

## Distribution by backlog length

Median backlog in months for each region, Q1 2009 – Q1 2015

Median backlog in months by construction segment, Q1 2009 – Q1 2015

Median backlog in months by firm size, Q1 2009 – Q1 2015