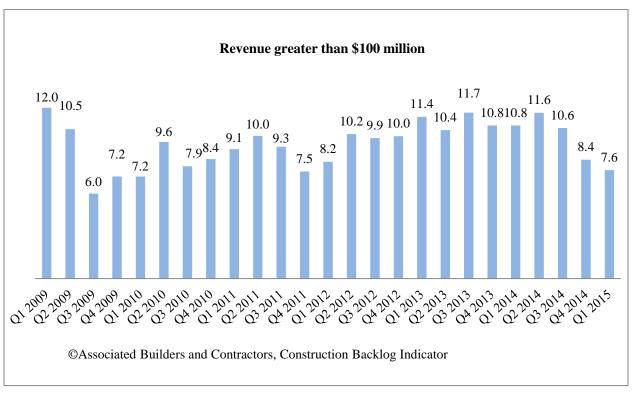

Average backlog measured in months by company size

|                               | Revenue less      | \$30 million and | \$50 million and | \$100 million or |
|-------------------------------|-------------------|------------------|------------------|------------------|
| Quarter                       | than \$30 million | \$50 million     | \$100 million    | more             |
| 1 <sup>st</sup> Quarter, 2009 | 5.44              | 4.99             | 7.22             | 9.70             |
| 2 <sup>nd</sup> Quarter, 2009 | 4.79              | 4.61             | 7.21             | 9.12             |
| 3 <sup>rd</sup> Quarter, 2009 | 5.34              | 4.91             | 7.35             | 7.06             |
| 4 <sup>th</sup> Quarter, 2009 | 4.98              | 5.49             | 5.85             | 8.19             |
| 1 <sup>st</sup> Quarter, 2010 | 4.98              | 6.40             | 6.52             | 8.35             |
| 2 <sup>nd</sup> Quarter, 2010 | 6.18              | 7.05             | 8.34             | 9.12             |
| 3 <sup>rd</sup> Quarter, 2010 | 6.21              | 6.64             | 8.16             | 8.13             |
| 4 <sup>th</sup> Quarter, 2010 | 6.28              | 5.60             | 8.49             | 9.13             |
| 1 <sup>st</sup> Quarter, 2011 | 6.37              | 6.50             | 8.98             | 9.62             |
| 2 <sup>nd</sup> Quarter, 2011 | 7.45              | 6.72             | 9.83             | 9.31             |
| 3 <sup>rd</sup> Quarter, 2011 | 7.12              | 7.25             | 9.70             | 9.79             |
| 4 <sup>th</sup> Quarter, 2011 | 7.17              | 7.42             | 8.85             | 9.50             |
| 1 <sup>st</sup> Quarter, 2012 | 6.72              | 9.33             | 8.87             | 9.14             |
| 2 <sup>nd</sup> Quarter, 2012 | 6.89              | 9.14             | 9.78             | 9.62             |
| 3 <sup>rd</sup> Quarter, 2012 | 6.95              | 10.96            | 10.12            | 9.99             |
| 4 <sup>th</sup> Quarter, 2012 | 6.82              | 9.87             | 9.80             | 10.80            |
| 1 <sup>st</sup> Quarter, 2013 | 6.65              | 8.08             | 10.53            | 11.23            |
| 2 <sup>nd</sup> Quarter, 2013 | 6.96              | 7.58             | 11.57            | 12.25            |
| 3 <sup>rd</sup> Quarter, 2013 | 7.31              | 7.36             | 11.91            | 11.15            |
| 4 <sup>th</sup> Quarter, 2013 | 7.64              | 7.32             | 11.52            | 11.11            |
| 1st Quarter, 2014             | 7.16              | 7.90             | 10.69            | 11.70            |
| 2 <sup>nd</sup> Quarter, 2014 | 7.59              | 8.97             | 10.30            | 11.16            |
| 3 <sup>rd</sup> Quarter, 2014 | 8.26              | 8.01             | 9.94             | 11.22            |
| 4 <sup>th</sup> Quarter, 2014 | 8.05              | 8.53             | 10.54            | 10.69            |
| 1st Quarter, 2015             | 7.28              | 8.75             | 10.45            | 10.43            |