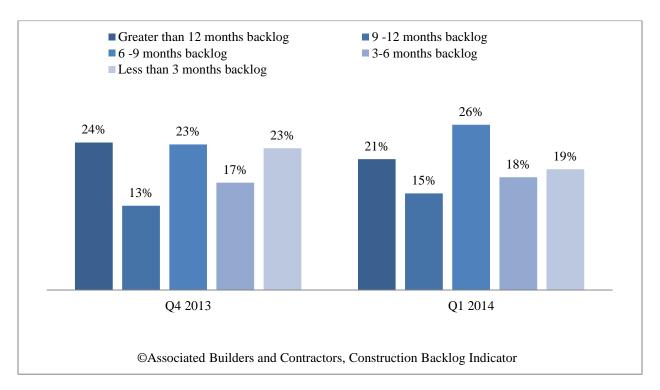

## Distribution by backlog length

Median backlog in months for each region, Q1 2009 – Q1 2015

Median backlog in months by construction segment, Q1 2009 – Q1 2015

Median backlog in months by firm size, Q1 2009 – Q1 2015