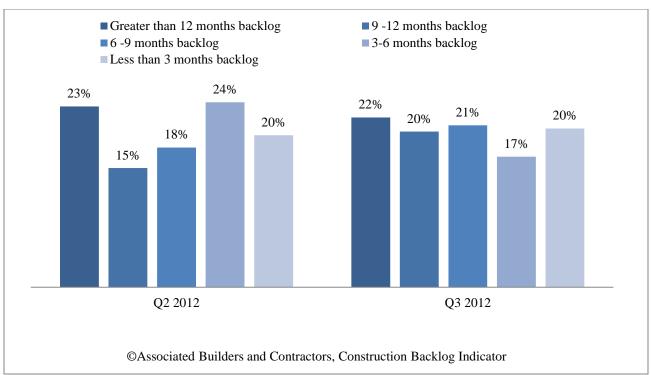

## Distribution by backlog length

Median backlog in months for each region, Q1 2009 – Q1 2015

Median backlog in months by construction segment, Q1 2009 – Q1 2015

Median backlog in months by firm size, Q1 2009 – Q1 2015