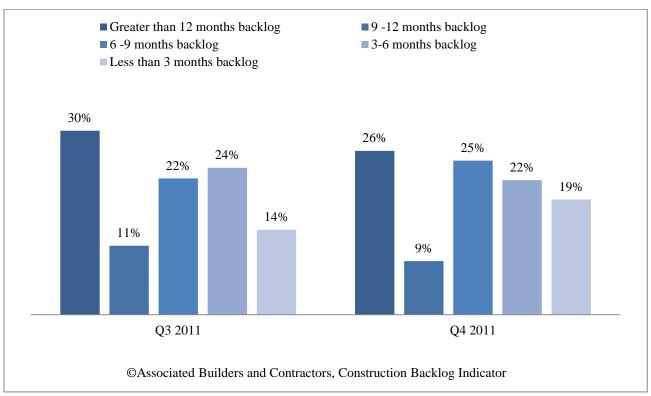

## Distribution by backlog length

Median backlog in months for each region, Q1 2009 – Q1 2015

Median backlog in months by construction segment, Q1 2009 – Q1 2015

Median backlog in months by firm size, Q1 2009 – Q1 2015