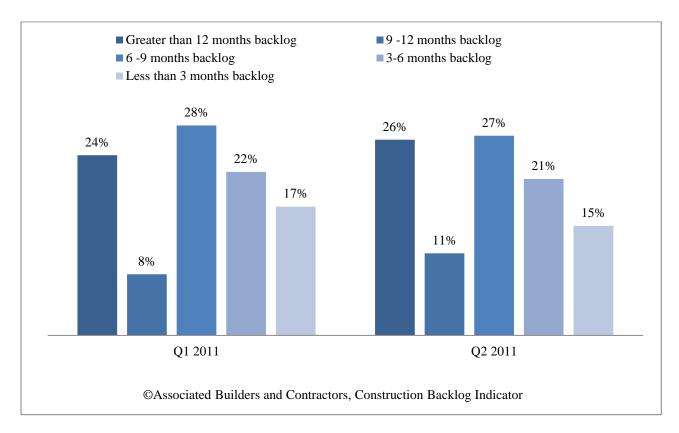

## Distribution by backlog length

Median backlog in months for each region, Q1 2009 – Q1 2015

Median backlog in months by construction segment, Q1 2009 – Q1 2015

Median backlog in months by firm size, Q1 2009 – Q1 2015