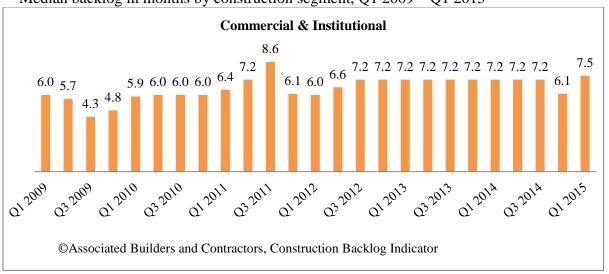

## Distribution by backlog length

Median backlog in months for each region, Q1 2009 – Q1 2015

Median backlog in months by construction segment, Q1 2009 – Q1 2015

Median backlog in months by firm size, Q1 2009 – Q1 2015