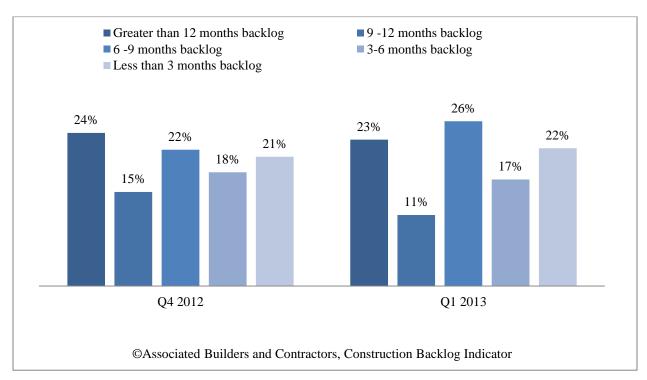

## Distribution by backlog length

Median backlog in months for each region, Q1 2009 – Q1 2015

Median backlog in months by construction segment, Q1 2009 – Q1 2015

Median backlog in months by firm size, Q1 2009 – Q1 2015