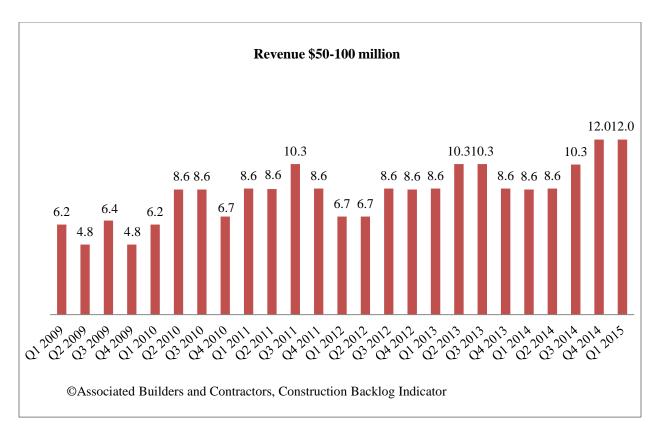

Average backlog measured in months by company size

|                               | Revenue less      | \$30 million and | \$50 million and | \$100 million or |
|-------------------------------|-------------------|------------------|------------------|------------------|
| Quarter                       | than \$30 million | \$50 million     | \$100 million    | more             |
| 1 <sup>st</sup> Quarter, 2009 | 5.44              | 4.99             | 7.22             | 9.70             |
| 2 <sup>nd</sup> Quarter, 2009 | 4.79              | 4.61             | 7.21             | 9.12             |
| 3 <sup>rd</sup> Quarter, 2009 | 5.34              | 4.91             | 7.35             | 7.06             |
| 4 <sup>th</sup> Quarter, 2009 | 4.98              | 5.49             | 5.85             | 8.19             |
| 1 <sup>st</sup> Quarter, 2010 | 4.98              | 6.40             | 6.52             | 8.35             |
| 2 <sup>nd</sup> Quarter, 2010 | 6.18              | 7.05             | 8.34             | 9.12             |
| 3 <sup>rd</sup> Quarter, 2010 | 6.21              | 6.64             | 8.16             | 8.13             |
| 4 <sup>th</sup> Quarter, 2010 | 6.28              | 5.60             | 8.49             | 9.13             |
| 1 <sup>st</sup> Quarter, 2011 | 6.37              | 6.50             | 8.98             | 9.62             |
| 2 <sup>nd</sup> Quarter, 2011 | 7.45              | 6.72             | 9.83             | 9.31             |
| 3 <sup>rd</sup> Quarter, 2011 | 7.12              | 7.25             | 9.70             | 9.79             |
| 4 <sup>th</sup> Quarter, 2011 | 7.17              | 7.42             | 8.85             | 9.50             |
| 1 <sup>st</sup> Quarter, 2012 | 6.72              | 9.33             | 8.87             | 9.14             |
| 2 <sup>nd</sup> Quarter, 2012 | 6.89              | 9.14             | 9.78             | 9.62             |
| 3 <sup>rd</sup> Quarter, 2012 | 6.95              | 10.96            | 10.12            | 9.99             |
| 4 <sup>th</sup> Quarter, 2012 | 6.82              | 9.87             | 9.80             | 10.80            |
| 1 <sup>st</sup> Quarter, 2013 | 6.65              | 8.08             | 10.53            | 11.23            |
| 2 <sup>nd</sup> Quarter, 2013 | 6.96              | 7.58             | 11.57            | 12.25            |
| 3 <sup>rd</sup> Quarter, 2013 | 7.31              | 7.36             | 11.91            | 11.15            |
| 4 <sup>th</sup> Quarter, 2013 | 7.64              | 7.32             | 11.52            | 11.11            |
| 1st Quarter, 2014             | 7.16              | 7.90             | 10.69            | 11.70            |
| 2 <sup>nd</sup> Quarter, 2014 | 7.59              | 8.97             | 10.30            | 11.16            |
| 3 <sup>rd</sup> Quarter, 2014 | 8.26              | 8.01             | 9.94             | 11.22            |
| 4 <sup>th</sup> Quarter, 2014 | 8.05              | 8.53             | 10.54            | 10.69            |
| 1st Quarter, 2015             | 7.28              | 8.75             | 10.45            | 10.43            |