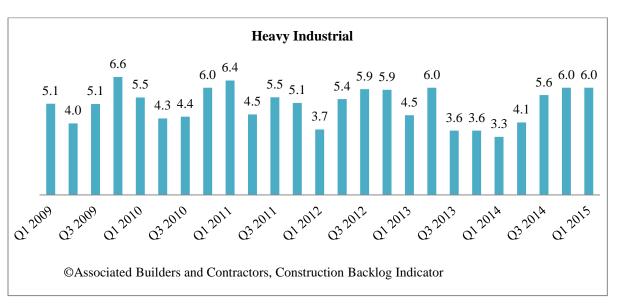

## Distribution by backlog length

Median backlog in months for each region, Q1 2009 – Q1 2015

Median backlog in months by construction segment, Q1 2009 – Q1 2015

Median backlog in months by firm size, Q1 2009 – Q1 2015