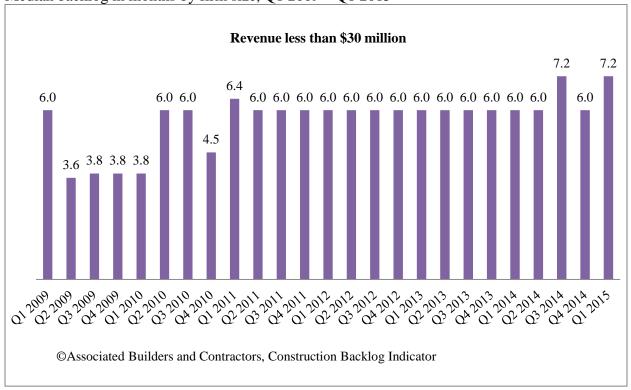

Average backlog measured in months by company size

|                               | Revenue less      | \$30 million and | \$50 million and | \$100 million or |
|-------------------------------|-------------------|------------------|------------------|------------------|
| Quarter                       | than \$30 million | \$50 million     | \$100 million    | more             |
| 1 <sup>st</sup> Quarter, 2009 | 5.44              | 4.99             | 7.22             | 9.70             |
| 2 <sup>nd</sup> Quarter, 2009 | 4.79              | 4.61             | 7.21             | 9.12             |
| 3 <sup>rd</sup> Quarter, 2009 | 5.34              | 4.91             | 7.35             | 7.06             |
| 4 <sup>th</sup> Quarter, 2009 | 4.98              | 5.49             | 5.85             | 8.19             |
| 1 <sup>st</sup> Quarter, 2010 | 4.98              | 6.40             | 6.52             | 8.35             |
| 2 <sup>nd</sup> Quarter, 2010 | 6.18              | 7.05             | 8.34             | 9.12             |
| 3 <sup>rd</sup> Quarter, 2010 | 6.21              | 6.64             | 8.16             | 8.13             |
| 4 <sup>th</sup> Quarter, 2010 | 6.28              | 5.60             | 8.49             | 9.13             |
| 1 <sup>st</sup> Quarter, 2011 | 6.37              | 6.50             | 8.98             | 9.62             |
| 2 <sup>nd</sup> Quarter, 2011 | 7.45              | 6.72             | 9.83             | 9.31             |
| 3 <sup>rd</sup> Quarter, 2011 | 7.12              | 7.25             | 9.70             | 9.79             |
| 4 <sup>th</sup> Quarter, 2011 | 7.17              | 7.42             | 8.85             | 9.50             |
| 1 <sup>st</sup> Quarter, 2012 | 6.72              | 9.33             | 8.87             | 9.14             |
| 2 <sup>nd</sup> Quarter, 2012 | 6.89              | 9.14             | 9.78             | 9.62             |
| 3 <sup>rd</sup> Quarter, 2012 | 6.95              | 10.96            | 10.12            | 9.99             |
| 4 <sup>th</sup> Quarter, 2012 | 6.82              | 9.87             | 9.80             | 10.80            |
| 1 <sup>st</sup> Quarter, 2013 | 6.65              | 8.08             | 10.53            | 11.23            |
| 2 <sup>nd</sup> Quarter, 2013 | 6.96              | 7.58             | 11.57            | 12.25            |
| 3 <sup>rd</sup> Quarter, 2013 | 7.31              | 7.36             | 11.91            | 11.15            |
| 4 <sup>th</sup> Quarter, 2013 | 7.64              | 7.32             | 11.52            | 11.11            |
| 1st Quarter, 2014             | 7.16              | 7.90             | 10.69            | 11.70            |
| 2 <sup>nd</sup> Quarter, 2014 | 7.59              | 8.97             | 10.30            | 11.16            |
| 3 <sup>rd</sup> Quarter, 2014 | 8.26              | 8.01             | 9.94             | 11.22            |
| 4 <sup>th</sup> Quarter, 2014 | 8.05              | 8.53             | 10.54            | 10.69            |
| 1st Quarter, 2015             | 7.28              | 8.75             | 10.45            | 10.43            |