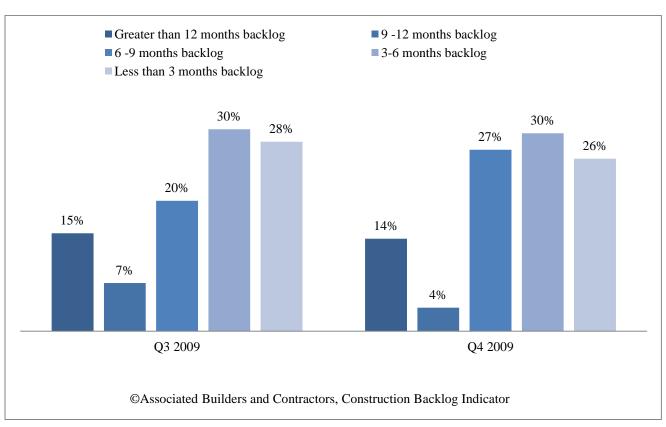

## Distribution by backlog length

Median backlog in months for each region, Q1 2009 – Q1 2015

Median backlog in months by construction segment, Q1 2009 – Q1 2015

Median backlog in months by firm size, Q1 2009 – Q1 2015