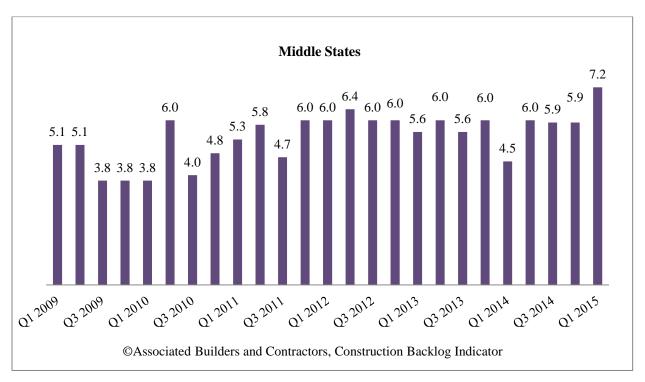

## Distribution by backlog length

Median backlog in months for each region, Q1 2009 – Q1 2015

Median backlog in months by construction segment, Q1 2009 – Q1 2015

Median backlog in months by firm size, Q1 2009 – Q1 2015