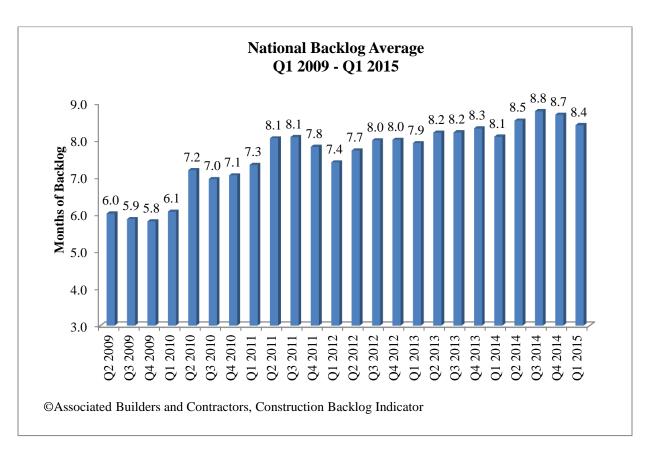

Average backlog measured in months

| Quarter                       | Average Backlog (months) | Quarter                       | Average Backlog (months) |
|-------------------------------|--------------------------|-------------------------------|--------------------------|
| 1 <sup>st</sup> Quarter, 2009 | 6.53                     | 1 <sup>st</sup> Quarter, 2013 | 7.92                     |
| 2 <sup>nd</sup> Quarter, 2009 | 6.02                     | 2 <sup>nd</sup> Quarter, 2013 | 8.23                     |
| 3 <sup>rd</sup> Quarter, 2009 | 5.87                     | 3 <sup>rd</sup> Quarter, 2013 | 8.21                     |
| 4 <sup>th</sup> Quarter, 2009 | 5.81                     | 4 <sup>th</sup> Quarter, 2013 | 8.32                     |
| 1st Quarter, 2010             | 6.07                     | 1 <sup>st</sup> Quarter, 2014 | 8.09                     |
| 2 <sup>nd</sup> Quarter, 2010 | 7.19                     | 2 <sup>nd</sup> Quarter, 2014 | 8.53                     |
| 3 <sup>rd</sup> Quarter, 2010 | 6.95                     | 3 <sup>rd</sup> Quarter, 2014 | 8.78                     |
| 4 <sup>th</sup> Quarter, 2010 | 7.05                     | 4 <sup>th</sup> Quarter, 2014 | 8.69                     |
| 1 <sup>st</sup> Quarter, 2011 | 7.33                     | 1 <sup>st</sup> Quarter, 2015 | 8.41                     |
| 2 <sup>nd</sup> Quarter, 2011 | 8.06                     |                               |                          |
| 3 <sup>rd</sup> Quarter, 2011 | 8.08                     |                               |                          |
| 4 <sup>th</sup> Quarter, 2011 | 7.82                     |                               |                          |
| 1 <sup>st</sup> Quarter, 2012 | 7.40                     |                               |                          |
| 2 <sup>nd</sup> Quarter, 2012 | 7.72                     |                               |                          |
| 3 <sup>rd</sup> Quarter, 2012 | 7.99                     |                               |                          |
| 4 <sup>th</sup> Quarter, 2012 | 8.01                     |                               |                          |