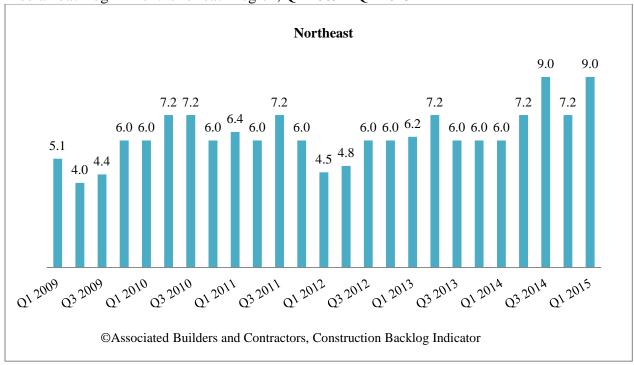

Average backlog measured in months by region

| Quarter                       | Northeast | South | Middle States | West |
|-------------------------------|-----------|-------|---------------|------|
| 1 <sup>st</sup> Quarter, 2009 | 5.54      | 8.15  | 5.11          | 6.70 |
| 2 <sup>nd</sup> Quarter, 2009 | 4.96      | 7.26  | 5.03          | 6.37 |
| 3 <sup>rd</sup> Quarter, 2009 | 5.81      | 5.91  | 5.52          | 6.41 |
| 4 <sup>th</sup> Quarter, 2009 | 5.41      | 6.54  | 4.93          | 6.35 |
| 1 <sup>st</sup> Quarter, 2010 | 6.33      | 6.41  | 5.23          | 6.06 |
| 2 <sup>nd</sup> Quarter, 2010 | 7.19      | 7.43  | 6.69          | 7.33 |
| 3 <sup>rd</sup> Quarter, 2010 | 8.01      | 6.98  | 5.77          | 6.85 |
| 4 <sup>th</sup> Quarter, 2010 | 7.01      | 7.78  | 6.22          | 5.80 |
| 1 <sup>st</sup> Quarter, 2011 | 7.34      | 8.16  | 6.21          | 6.24 |
| 2 <sup>nd</sup> Quarter, 2011 | 7.23      | 9.30  | 6.94          | 7.94 |
| 3 <sup>rd</sup> Quarter, 2011 | 7.52      | 9.41  | 6.50          | 7.40 |
| 4 <sup>th</sup> Quarter, 2011 | 7.99      | 8.92  | 6.53          | 6.11 |
| 1 <sup>st</sup> Quarter, 2012 | 6.87      | 8.88  | 6.34          | 6.57 |
| 2 <sup>nd</sup> Quarter, 2012 | 7.28      | 8.75  | 6.73          | 7.50 |
| 3 <sup>rd</sup> Quarter, 2012 | 7.62      | 8.45  | 6.97          | 8.93 |
| 4 <sup>th</sup> Quarter, 2012 | 8.21      | 8.91  | 6.61          | 7.83 |
| 1 <sup>st</sup> Quarter, 2013 | 8.86      | 9.27  | 5.51          | 7.11 |
| 2 <sup>nd</sup> Quarter, 2013 | 9.41      | 9.05  | 6.32          | 8.21 |
| 3 <sup>rd</sup> Quarter, 2013 | 8.23      | 9.79  | 6.15          | 7.38 |
| 4 <sup>th</sup> Quarter, 2013 | 8.43      | 9.65  | 6.40          | 7.91 |
| 1st Quarter, 2014             | 8.34      | 9.14  | 6.16          | 8.09 |
| 2 <sup>nd</sup> Quarter, 2014 | 9.36      | 8.88  | 6.42          | 9.22 |
| 3 <sup>rd</sup> Quarter, 2014 | 10.17     | 8.98  | 6.93          | 9.42 |
| 4 <sup>th</sup> Quarter, 2014 | 10.18     | 9.29  | 7.02          | 7.42 |
| 1st Quarter, 2015             | 9.14      | 9.84  | 6.97          | 5.54 |