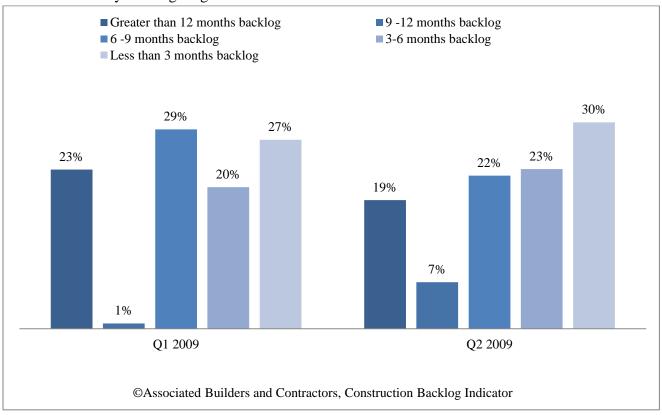

## Distribution by backlog length

Median backlog in months for each region, Q1 2009 – Q1 2015

Median backlog in months by construction segment, Q1 2009 – Q1 2015

Median backlog in months by firm size, Q1 2009 – Q1 2015