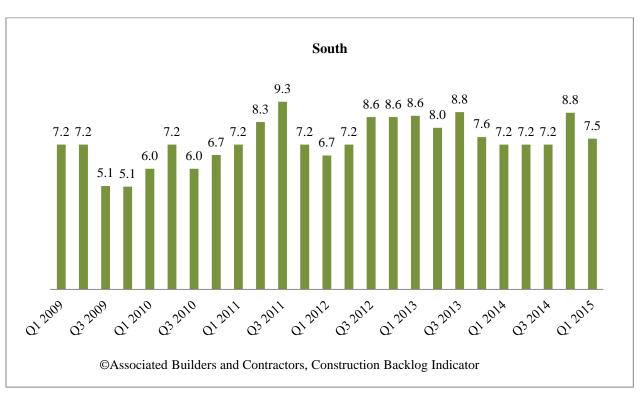

Average backlog measured in months by region

| Quarter                       | Northeast | South | Middle States | West |
|-------------------------------|-----------|-------|---------------|------|
| 1 <sup>st</sup> Quarter, 2009 | 5.54      | 8.15  | 5.11          | 6.70 |
| 2 <sup>nd</sup> Quarter, 2009 | 4.96      | 7.26  | 5.03          | 6.37 |
| 3 <sup>rd</sup> Quarter, 2009 | 5.81      | 5.91  | 5.52          | 6.41 |
| 4 <sup>th</sup> Quarter, 2009 | 5.41      | 6.54  | 4.93          | 6.35 |
| 1 <sup>st</sup> Quarter, 2010 | 6.33      | 6.41  | 5.23          | 6.06 |
| 2 <sup>nd</sup> Quarter, 2010 | 7.19      | 7.43  | 6.69          | 7.33 |
| 3 <sup>rd</sup> Quarter, 2010 | 8.01      | 6.98  | 5.77          | 6.85 |
| 4 <sup>th</sup> Quarter, 2010 | 7.01      | 7.78  | 6.22          | 5.80 |
| 1 <sup>st</sup> Quarter, 2011 | 7.34      | 8.16  | 6.21          | 6.24 |
| 2 <sup>nd</sup> Quarter, 2011 | 7.23      | 9.30  | 6.94          | 7.94 |
| 3 <sup>rd</sup> Quarter, 2011 | 7.52      | 9.41  | 6.50          | 7.40 |
| 4 <sup>th</sup> Quarter, 2011 | 7.99      | 8.92  | 6.53          | 6.11 |
| 1 <sup>st</sup> Quarter, 2012 | 6.87      | 8.88  | 6.34          | 6.57 |
| 2 <sup>nd</sup> Quarter, 2012 | 7.28      | 8.75  | 6.73          | 7.50 |
| 3 <sup>rd</sup> Quarter, 2012 | 7.62      | 8.45  | 6.97          | 8.93 |
| 4 <sup>th</sup> Quarter, 2012 | 8.21      | 8.91  | 6.61          | 7.83 |
| 1 <sup>st</sup> Quarter, 2013 | 8.86      | 9.27  | 5.51          | 7.11 |
| 2 <sup>nd</sup> Quarter, 2013 | 9.41      | 9.05  | 6.32          | 8.21 |
| 3 <sup>rd</sup> Quarter, 2013 | 8.23      | 9.79  | 6.15          | 7.38 |
| 4 <sup>th</sup> Quarter, 2013 | 8.43      | 9.65  | 6.40          | 7.91 |
| 1st Quarter, 2014             | 8.34      | 9.14  | 6.16          | 8.09 |
| 2 <sup>nd</sup> Quarter, 2014 | 9.36      | 8.88  | 6.42          | 9.22 |
| 3 <sup>rd</sup> Quarter, 2014 | 10.17     | 8.98  | 6.93          | 9.42 |
| 4 <sup>th</sup> Quarter, 2014 | 10.18     | 9.29  | 7.02          | 7.42 |
| 1st Quarter, 2015             | 9.14      | 9.84  | 6.97          | 5.54 |