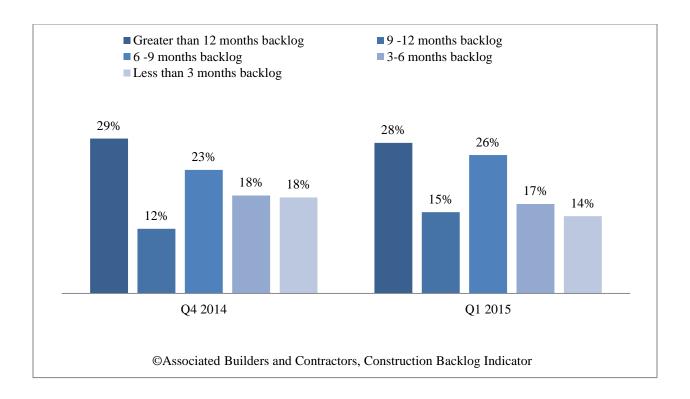

## Distribution by backlog length

Median backlog in months for each region, Q1 2009 – Q1 2015

Median backlog in months by construction segment, Q1 2009 – Q1 2015

Median backlog in months by firm size, Q1 2009 – Q1 2015